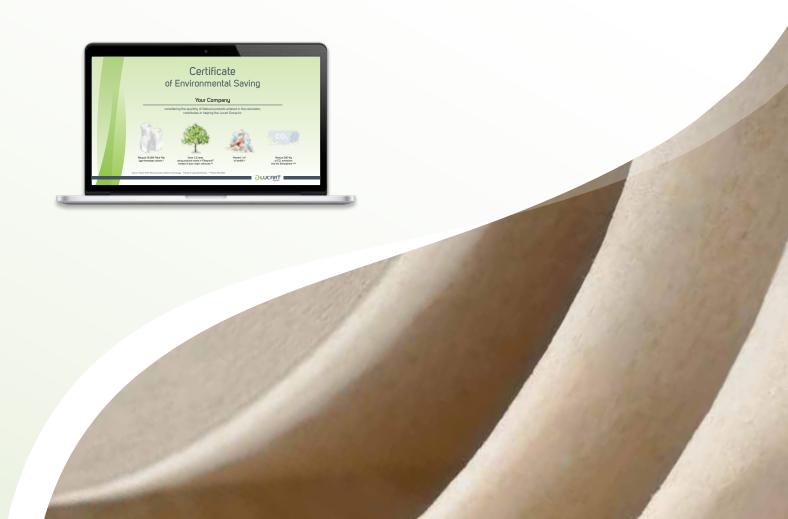

\* Considering 1-litre beverage cartons. \*\* Source: RISI 2008. \*\*\* Source: Legambiente Roma.

In order to better evaluate the ecological contribution, Lucart Professional has developed an innovative tool: the **Environmental Saving Calculator**.

Once the EcoNatural products have been inserted into the calculator, the system generates a certification as proof of the ecological contribution in choosing EcoNatural products.