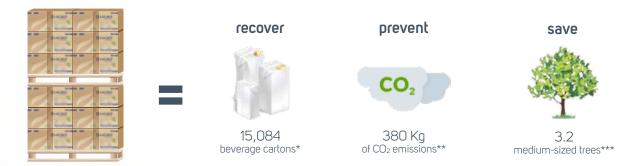

## ECO SUSTAINABILITY A CONCRETE HELP FOR A SUSTAINABLE FUTURE.

Choosing EcoNatural means concretely helping the environment. With a pallet of EcoNatural 70 handtowel rolls, for example, it is possible to:

\* Considering 1-litre beverage cartons. \*\* Source: RISI 2008. \*\*\* Source: Legambiente Roma.

In order to better evaluate the ecological contribution, Lucart Professional has developed an innovative tool: the **Environmental Saving Calculator**.