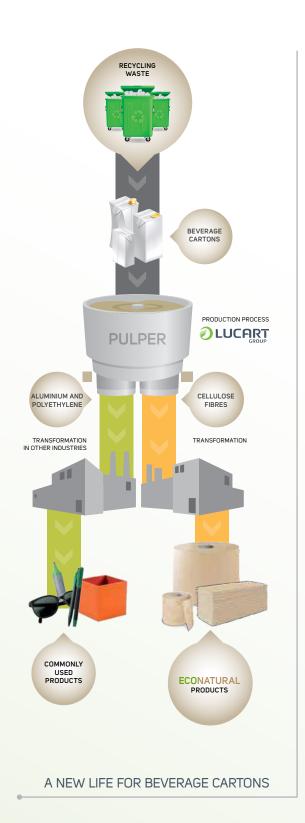

# ECO TECHNOLOGY THE EVOLUTION OF ECOLOGICAL PAPER.

EcoNatural is the line of products made from Fiberpack®, the raw material obtained from recycled cellulose fibres present in beverage cartons.

Fiberpack® is an environmental and technological break-through which comes from a collaboration between Lucart Group and Tetra Pak®.

The production process separates cellulose fibres from polyethylene and aluminium through physical-mechanical action without the use of harmful substances for both man and the environment.

A beverage carton is, on average, made from 74% cellulose

fibres, 22% polyethylene and 4% aluminium.