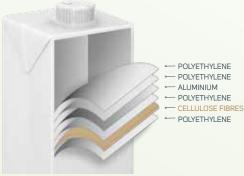

The production process separates cellulose fibres from polyethylene and aluminium through physical-mechanical action without the use of harmful substances for both man and the environment.

A beverage carton is, on average, made from 74% cellulose

fibres, 22% polyethylene and 4% aluminium.