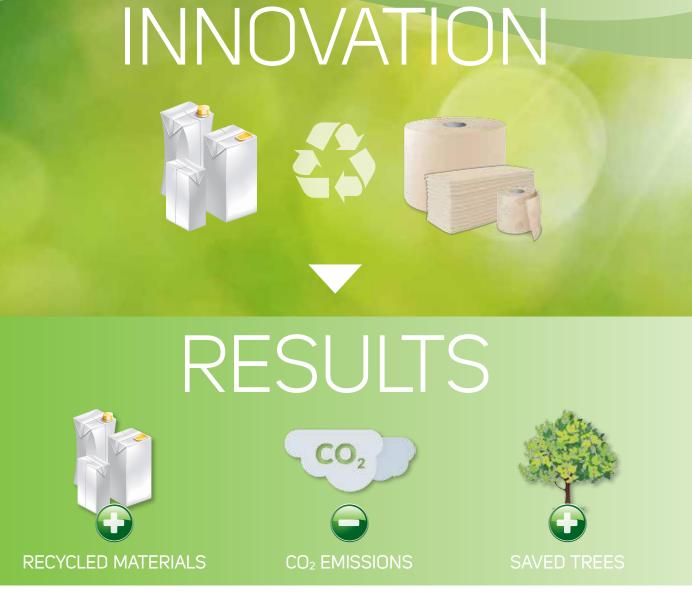

# ECONATURAL Reinventing tissue paper

Lucart Professional EcoNatural. From beverage cartons, an innovative project that concretely helps the environment.

Lucart Professional EcoNatural is a complete tissue line made from Fiberpack<sup>®</sup>, an innovative material obtained from recovering cellulose fibres in beverage cartons. Choosing Lucart Professional EcoNatural means helping the environment and achieving concrete results:

- by giving new life to materials which otherwise would be sent to a landfill;
- by contributing to the reduction of CO<sub>2</sub> emissions into the atmosphere;
- by preventing trees from being cut down.

# ECO TECHNOLOGY THE EVOLUTION OF ECOLOGICAL PAPER.

EcoNatural is the line of products made from Fiberpack®, the raw material obtained from recycled cellulose fibres present in beverage cartons.

Fiberpack® is an environmental and technological break-through which comes from a collaboration between Lucart Group and Tetra Pak®.

## ECO SUSTAINABILITY A CONCRETE HELP FOR A SUSTAINABLE FUTURE.

Choosing EcoNatural means concretely helping the environment. With a pallet of EcoNatural 70 handtowel rolls, for example, it is possible to: